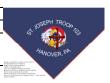

| Troop 103 90th Anniversary Neckerchief | Size       | Price*  | Qty | Total |
|----------------------------------------|------------|---------|-----|-------|
|                                        | Adjustable | \$13.00 |     |       |
|                                        |            |         |     |       |
|                                        |            |         |     |       |
|                                        |            |         |     |       |